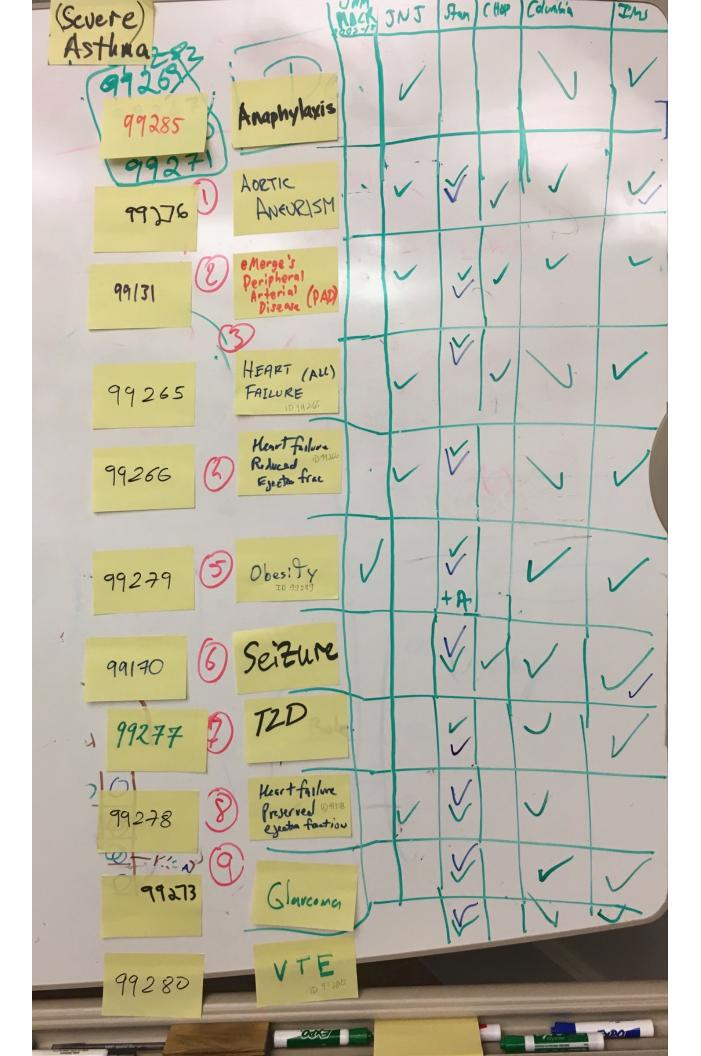

At Least (Severe) Asthma 267 INS 27 Columb. St Chor JnT 2 ADETIC ANEURISM 9926 e Merge's Peripheral Arterial Disease (PAD) 2 99131 HEART (AU) 99265 FAILURE Heart Failure Reduced D" Ejector frac 99266 5 V Obesily ID 99989 5 99279 +A Seizure 99170 T2D J 99277 2 V 1 2/11 Heart failure Preserved IDAIR exectin faction 99278 W KiEN 99273 Glarcoma VTE 99280

## What we accomplished

- Created 12 phenotype definitions
- Successfully re-used each definition at four other sites

   gets you the count of patients
- Got breakdown by age, gender, and year at three sites
  - $\circ~$  Gets you a table of stratified percentage of patients