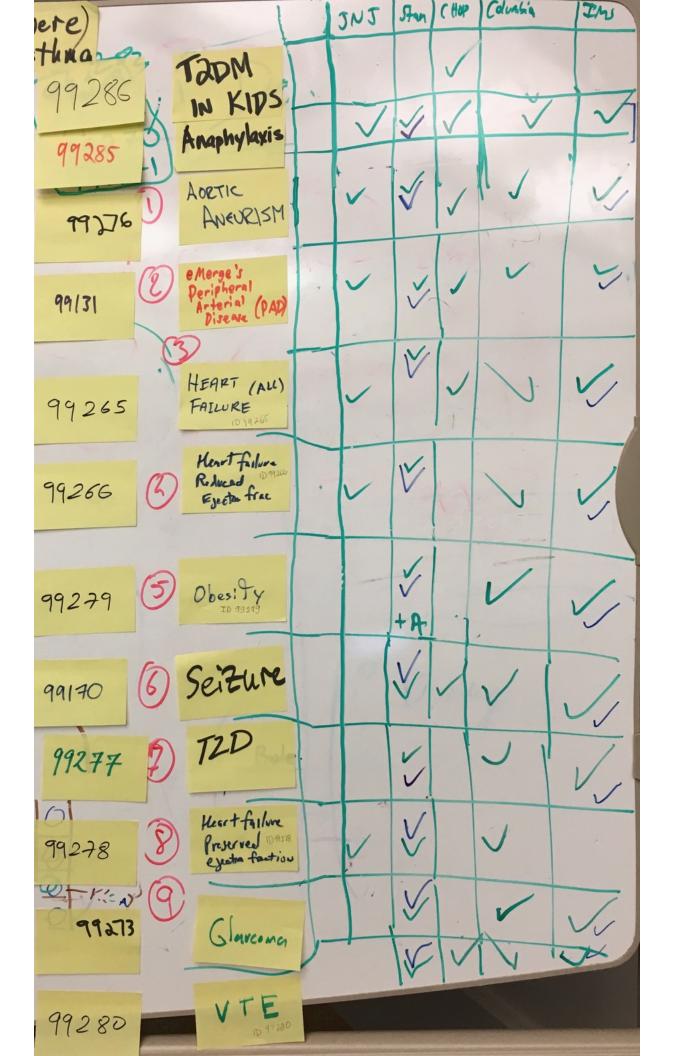

- Yong Hui - Alejandro

Smaking status

Hy Reatersian

At Least ONE INS columb. Chor JnT 红 ADETIC  $\bigcirc$ ANEURISM *sing* e Merge's Peripheral Arterial Disease (PAD) geo (Scuere) Asthma EART (ALL) TAILURE Heart Fallure Roducad Ejector frac ß 5 Obesily + A. 6 Seizure T2D 7 V Heart failure Ż Preserved exection faction Q

At Least (Severe) Asthma 267 INS 27 Columb. St Chor JnT 2 ADETIC ANEURISM 9926 e Merge's Peripheral Arterial Disease (PAD) 2 99131 HEART (AU) 99265 FAILURE Heart Failure Reduced D" Ejector frac 99266 5 V Obesily ID 99989 5 99279 +A Seizure 99170 T2D J 99277 2 V 1 2/11 Heart failure Preserved IDAIR exectin faction 99278 W KiEN 99273 Glarcoma VTE 99280

## What we accomplished

- Created 12 phenotype definitions
- Successfully re-used each definition at four other sites

   gets you the count of patients
- Got breakdown by age, gender, and year at three sites
  - $\circ~$  Gets you a table of stratified percentage of patients