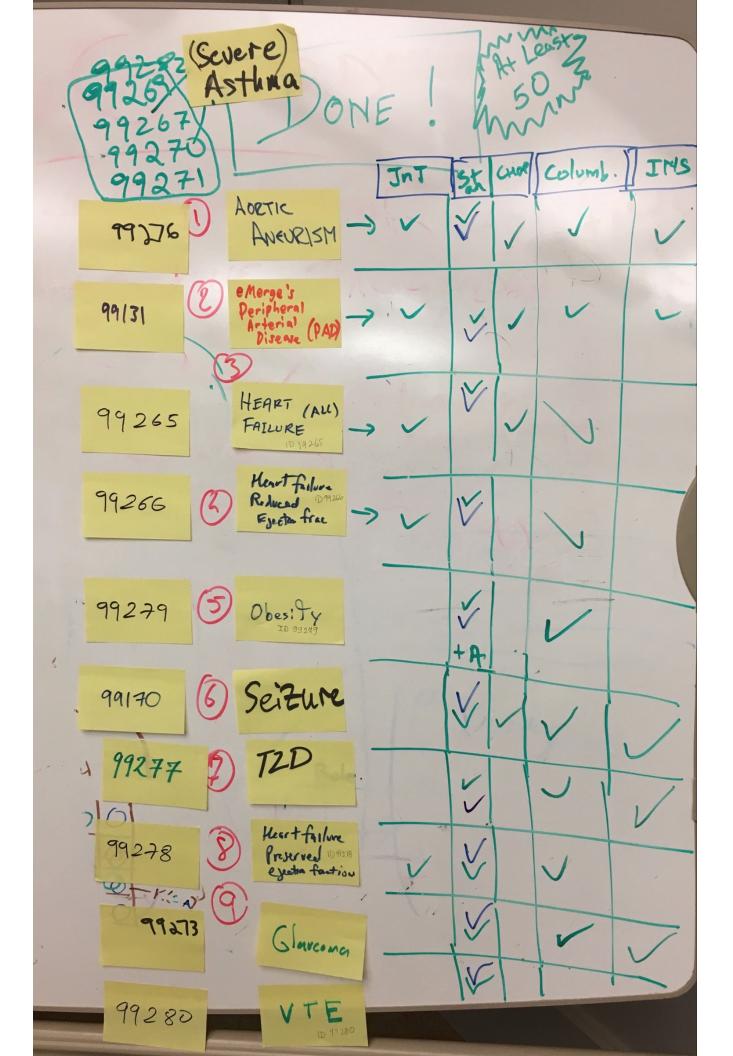

- Yong Hui - Alejandro

Smaking status

Hy Reatersian

At Least ONE INS columb. Chor JnT 红 ADETIC  $\bigcirc$ ANEURISM *sing* e Merge's Peripheral Arterial Disease (PAD) geo (Scuere) Asthma EART (ALL) TAILURE Heart Fallure Roducad Ejector frac ß 5 Obesily + A. 6 Seizure T2D 7 V Heart failure Ż Preserved exection faction Q

## What we accomplished

- Created 12 phenotype definitions
- Successfully re-used each definition at four other sites

   gets you the count of patients
- Got breakdown by age, gender, and year at three sites
  - $\circ~$  Gets you a table of stratified percentage of patients