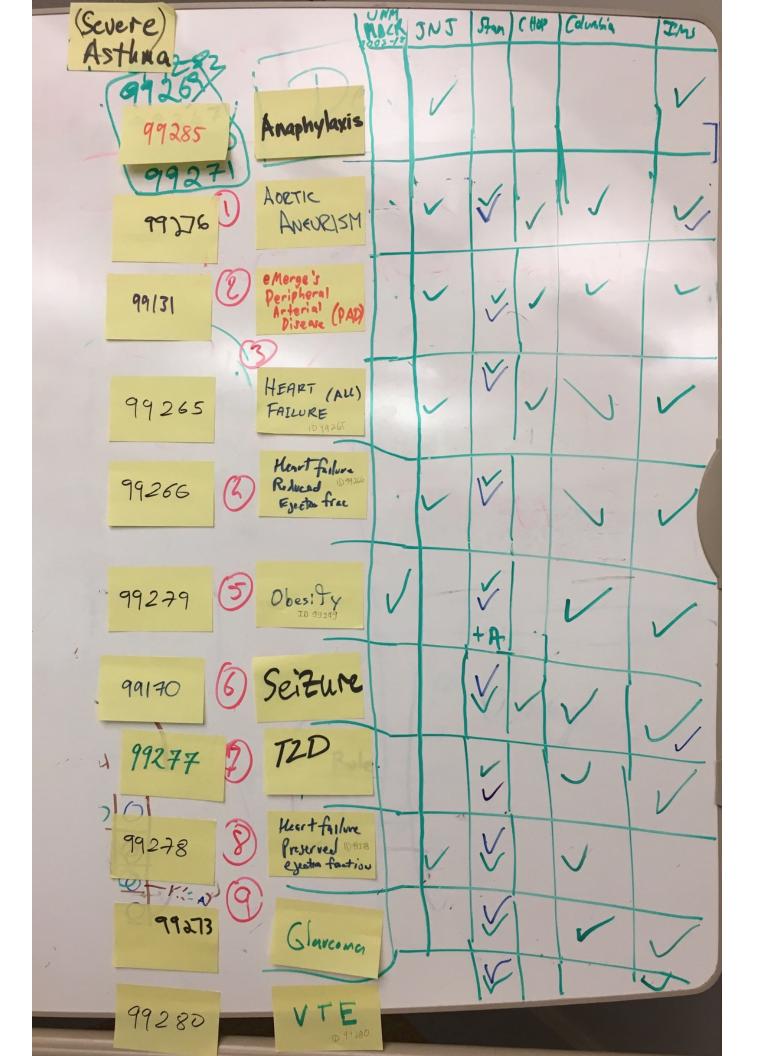

At Least (Severe) Asthma 267 INS 27 Columb. St Chor JnT 2 ADETIC ANEURISM 9926 e Merge's Peripheral Arterial Disease (PAD) 2 99131 HEART (AU) 99265 FAILURE Heart Failure Reduced D" Ejector frac 99266 5 V Obesily ID 99989 5 99279 +A Seizure 99170 T2D J 99277 2 V 1 2/11 Heart failure Preserved IDAIR exectin faction 99278 W KiEN 99273 Glarcoma VTE 99280

## What we accomplished

- Created 12 phenotype definitions
- Successfully re-used each definition at four other sites

   gets you the count of patients
- Got breakdown by age, gender, and year at three sites
  - $\circ~$  Gets you a table of stratified percentage of patients