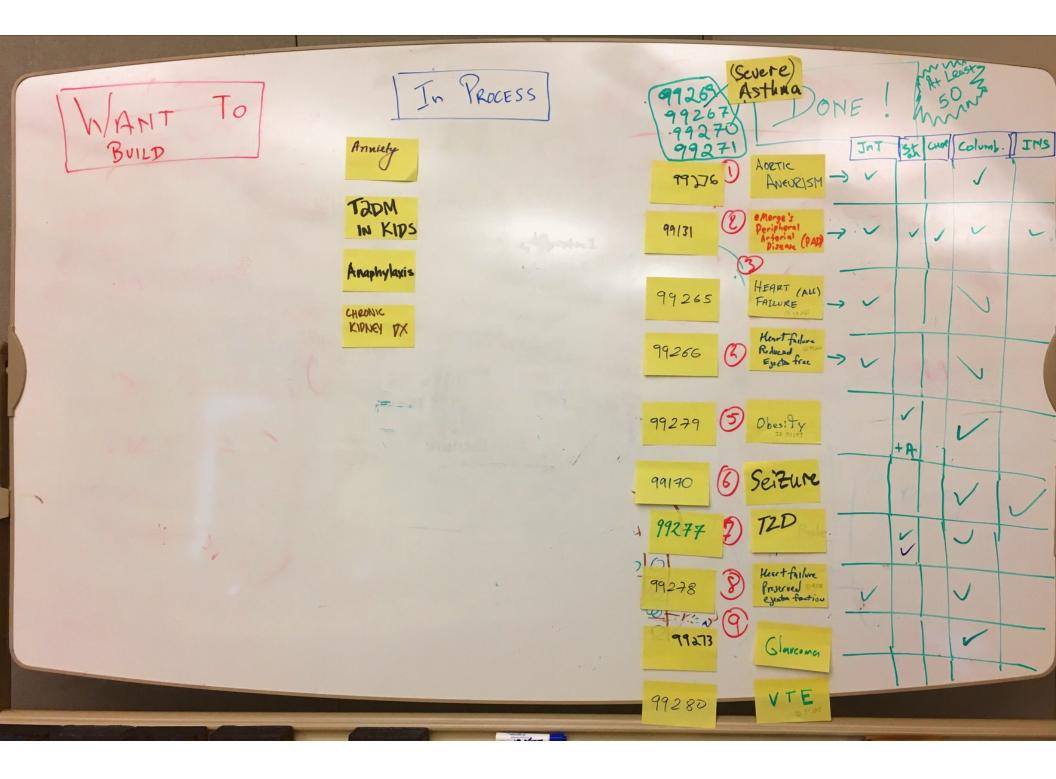

- Yong Hui - Alejandro

Smaking status

Hy Reatersian

At Least ONE INS columb. Chor JnT 红 ADETIC  $\bigcirc$ ANEURISM *sing* e Merge's Peripheral Arterial Disease (PAD) geo (Scuere) Asthma EART (ALL) TAILURE Heart Fallure Roducad Ejector frac ß 5 Obesily + A. 6 Seizure T2D 7 V Heart failure Ż Preserved exection faction Q

At Least (Severe) Asthma 267 INS 27 Columb. St Chor JnT 2 ADETIC ANEURISM 9926 e Merge's Peripheral Arterial Disease (PAD) 2 99131 HEART (AU) 99265 FAILURE Heart Failure Reduced D" Ejector frac 99266 5 V Obesily ID 99989 5 99279 +A Seizure 99170 T2D J 99277 2 V 1 2/11 Heart failure Preserved IDAIR exectin faction 99278 W KiEN 99273 Glarcoma VTE 99280

## What we accomplished

- Created 12 phenotype definitions
- Successfully re-used each definition at four other sites

   gets you the count of patients
- Got breakdown by age, gender, and year at three sites
  - $\circ~$  Gets you a table of stratified percentage of patients