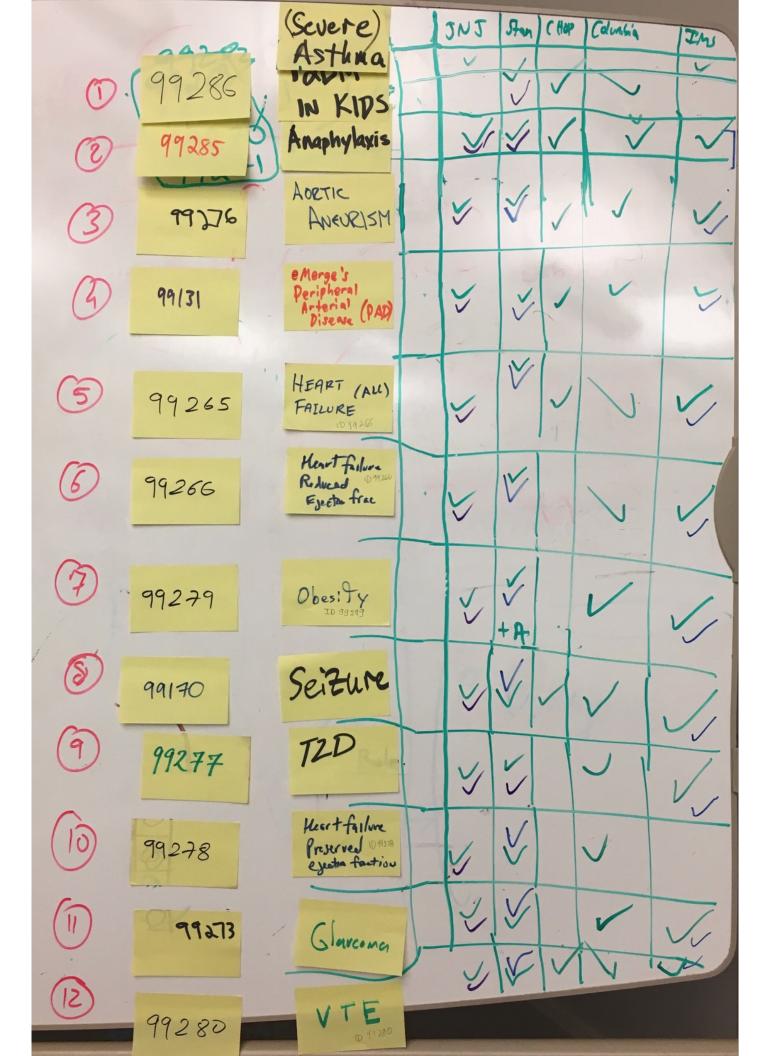

- Yong Hui - Alejandro

Smaking status

Hy Reatersian

At Least ONE INS columb. Chor JnT 红 ADETIC  $\bigcirc$ ANEURISM *sing* e Merge's Peripheral Arterial Disease (PAD) geo (Scuere) Asthma EART (ALL) TAILURE Heart Fallure Roducad Ejector frac ß 5 Obesily + A. 6 Seizure T2D 7 V Heart failure Ż Preserved exection faction Q

At Least (Severe) Asthma 267 INS 27 Columb. St Chor JnT 2 ADETIC ANEURISM 9926 e Merge's Peripheral Arterial Disease (PAD) 2 99131 HEART (AU) 99265 FAILURE Heart Failure Reduced D" Ejector frac 99266 5 V Obesily ID 99989 5 99279 +A Seizure 99170 T2D J 99277 2 V 1 2/11 Heart failure Preserved IDAIR exectin faction 99278 W KiEN 99273 Glarcoma VTE 99280

## What we accomplished

- Created 12 phenotype definitions
- Successfully re-used each definition at four other sites

   gets you the count of patients
- Got breakdown by age, gender, and year at three sites
  - $\circ~$  Gets you a table of stratified percentage of patients