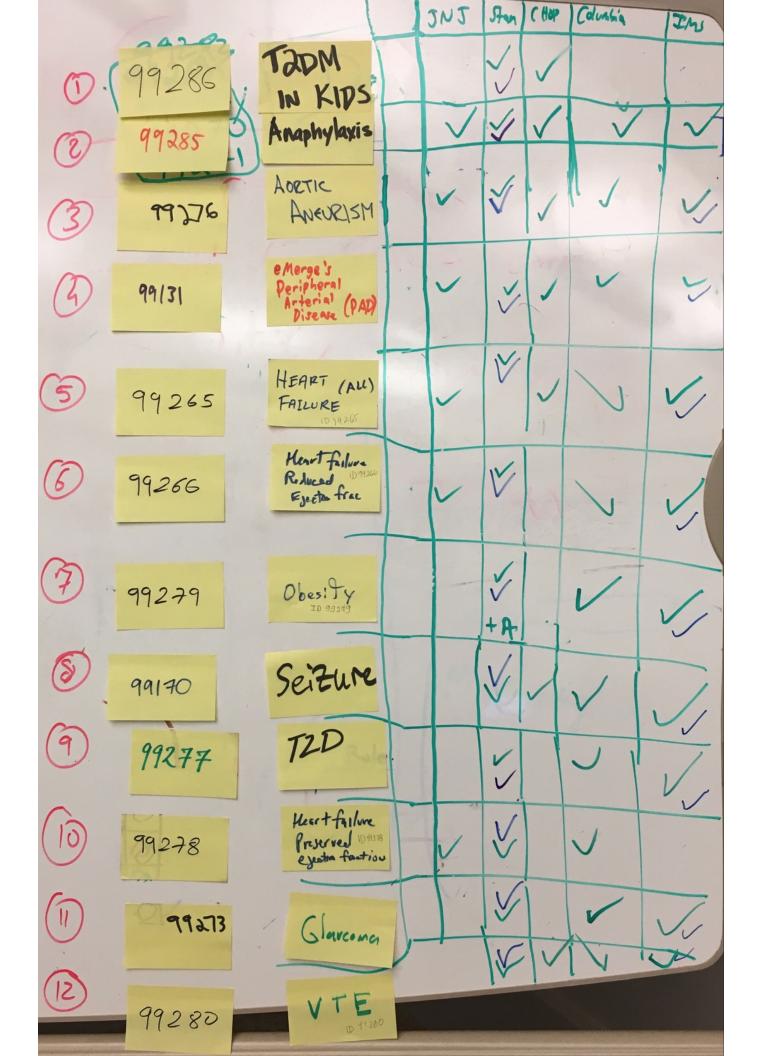

- Yong Hui - Alejandro

Smaking status

Hy Reatersian

At Least ONE INS columb. Chor JnT 红 ADETIC  $\bigcirc$ ANEURISM *sing* e Merge's Peripheral Arterial Disease (PAD) geo (Scuere) Asthma EART (ALL) TAILURE Heart Fallure Roducad Ejector frac ß 5 Obesily + A. 6 Seizure T2D 7 V Heart failure Ż Preserved exection faction Q

At Least (Severe) Asthma 267 INS 27 Columb. St Chor JnT 2 ADETIC ANEURISM 9926 e Merge's Peripheral Arterial Disease (PAD) 2 99131 HEART (AU) 99265 FAILURE Heart Failure Reduced D" Ejector frac 99266 5 V Obesily ID 99989 5 99279 +A Seizure 99170 T2D J 99277 2 V 1 2/11 Heart failure Preserved IDAIR exectin faction 99278 W KiEN 99273 Glarcoma VTE 99280

## What we accomplished

- Created 12 phenotype definitions
- Successfully re-used each definition at four other sites

   gets you the count of patients
- Got breakdown by age, gender, and year at three sites
  - $\circ~$  Gets you a table of stratified percentage of patients