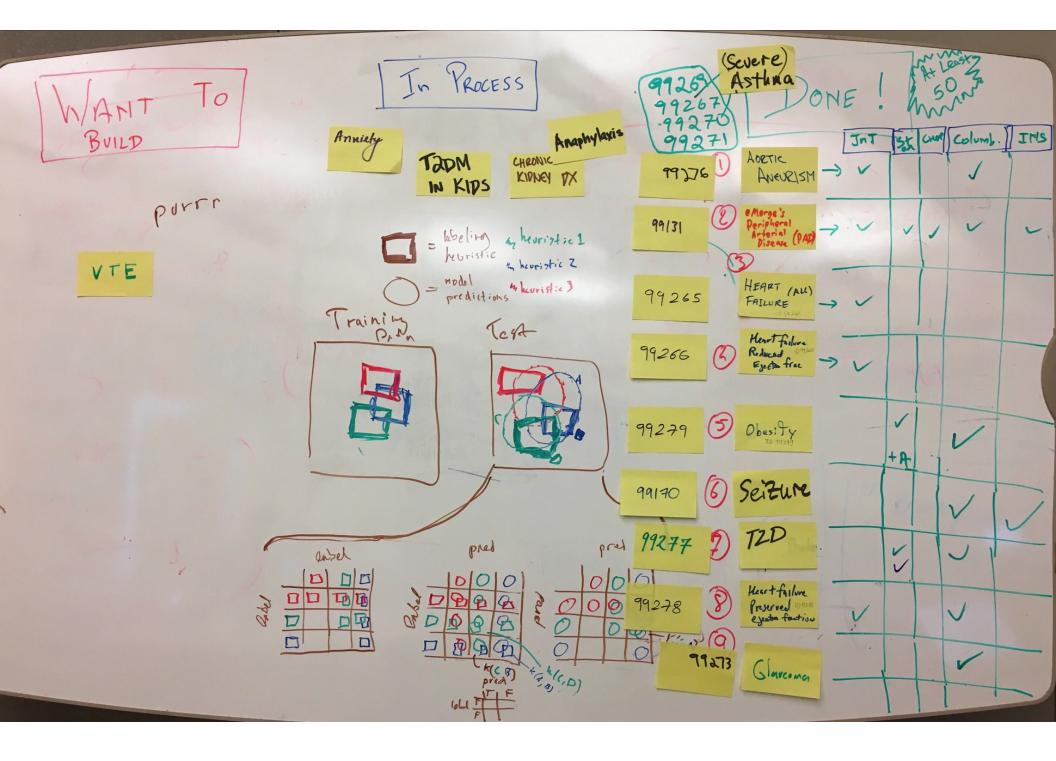

- Yong Hui - Alejandro

Smaking status

Hy Reatersian

At Least ONE INS columb. Chor JnT 红 ADETIC  $\bigcirc$ ANEURISM *sing* e Merge's Peripheral Arterial Disease (PAD) geo (Scuere) Asthma EART (ALL) TAILURE Heart Fallure Roducad Ejector frac ß 5 Obesily + A. 6 Seizure T2D 7 V Heart failure Ż Preserved exection faction Q

At Least (Severe) Asthma 267 INS 27 Columb. St Chor JnT 2 ADETIC ANEURISM 9926 e Merge's Peripheral Arterial Disease (PAD) 2 99131 HEART (AU) 99265 FAILURE Heart Failure Reduced D" Ejector frac 99266 5 V Obesily ID 99989 5 99279 +A Seizure 99170 T2D J 99277 2 V 1 2/11 Heart failure Preserved IDAIR exectin faction 99278 W KiEN 99273 Glarcoma VTE 99280

## What we accomplished

- Created 12 phenotype definitions
- Successfully re-used each definition at four other sites

   gets you the count of patients
- Got breakdown by age, gender, and year at three sites
  - $\circ~$  Gets you a table of stratified percentage of patients