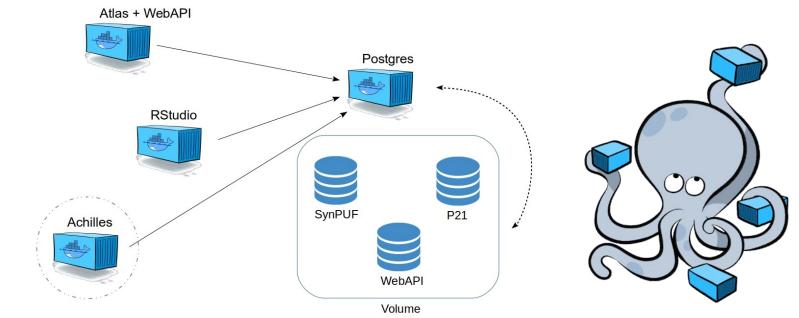

#### **Examination of OHDSI Broadsea:**

- WebAPI
- Atlas
- OHDSI R methods lib

- missing Vocabularies
- no DBMS with OMOP CDM
- lack of data load process

**Enhance - Vocabulary** 

#### approx. 100 Athena vocabularies

#### DBMS PostgreSQL

#### OMOP CDM

flexible scripted Docker Volume generation based on selected vocabulary subset