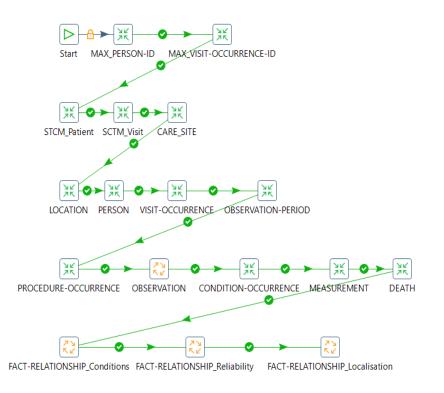

## Enhance – Data Load

Standardized data load process for all:

- clinical case data
- observational data
- diagnoses
- procedures