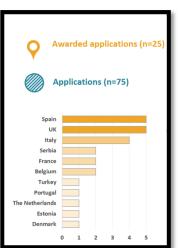

Lessons Learned Converting
Patient Level Data to the OMOP
Common Data Model to
Support the COVID-19 Crisis

PRESENTER: Erica A Voss

**COVID19 Rapid Collaboration Call** 

This call for data has shown a high intertest in improved interoperability in health data in Europe, we have seen original health data research maturity play a considerable role in impacting timelines, and finally data partners realizing value of OMOP CDM by enabling use of OHDSI analytical tools for network research.