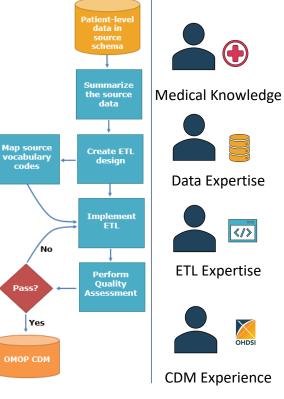

## Extract Transform & Load (ETL) Process

## Data Partner Heat Map of Skills

| Data<br>Partner | Medical Knowledge    | Data Expertise | Technical ETL Expertise | CDM Experience       |
|-----------------|----------------------|----------------|-------------------------|----------------------|
| 1               | Lacked Clinical Role | Proficient     | 5+ years experience     | No Prior Experience  |
| 2               | Lacked Clinical Role | Competent      | <1 years experience     | No Prior Experience  |
| 3               | Has Clinical Role    | Proficient     | 5+ years experience     | No Prior Experience  |
| 4               | Has Clinical Role    | Expert Level   | 5+ years experience     | No Prior Experience  |
| 5               | Has Clinical Role    | Proficient     | 1-2 years experience    | Prior CDM Experience |
| 6               | Has Clinical Role    | Expert Level   | 5+ years experience     | No Prior Experience  |
| 7               | Lacked Clinical Role | Expert Level   | No experience           | Prior CDM Experience |
| 8               | Lacked Clinical Role | Proficient     | No experience           | No Prior Experience  |
| 9               | Has Clinical Role    | Expert Level   | 2-4 years experience    | No Prior Experience  |
| 10              | Has Clinical Role    | Expert Level   | 5+ years experience     | No Prior Experience  |
| 11              | Lacked Clinical Role | Expert Level   | No experience           | No Prior Experience  |
| 12              | Lacked Clinical Role | Competent      | 5+ years experience     | No Prior Experience  |
| 13              | Has Clinical Role    | Competent      | 1-2 years experience    | Prior CDM Experience |
| 14              | Lacked Clinical Role | Expert Level   | 5+ years experience     | No Prior Experience  |
| 15              | Lacked Clinical Role | Beginner       | 5+ years experience     | No Prior Experience  |