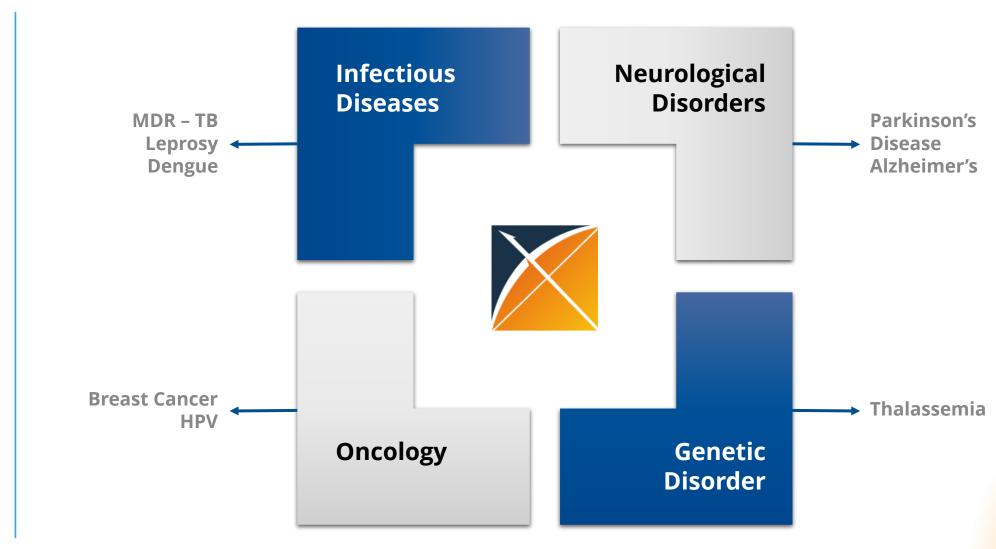

| Committee members                                                                                                                                                                         |                                                                                 |
| Lakshmi Kubendran  klakshmi@global-value-web.com  Swetha Kiranmayi Jakkuva  jswetha@global-value-web.com | Giridhar Kandey giridhar.kandey@global-value-web.com  Shyamli L Ishyamli@global-value-web.com  Krishna Bhagavatula krishnabh07@gmail.com  Dr. Khansa Fathima  khansafathima@jssuni.edu.in | Dr. Nidhi Basavaraj  nidhibasavaraj@gmail.com  Dr.Suhan Rai  suhanrai@gmail.com |





# **OHDSI India Chapter - Therapeutic areas of interest**







### **Action plan-Real World Evidence Platform powered by OHDSI**



#### Challenge

Observational studies and evidence-based healthcare always remain unmet needs in India due to poor healthcare systems and data standards.



#### Aim

To build a regional federated OMOP data network leveraging OHDSI open-source tool.

To establish evidence-based decision-making for management of diseases national/global interest through secondary research.



#### **Approach**

Platform Development → Data Processing & Standardization → Research Study & Support → Visualization & Result Dissemination



**RWE Platform powered by OHDSI** 

Harmonize the patient datasets of specific therapeutic areas of interest to OMOP CDM enabling data analysis on open-source tools and building a research framework, th