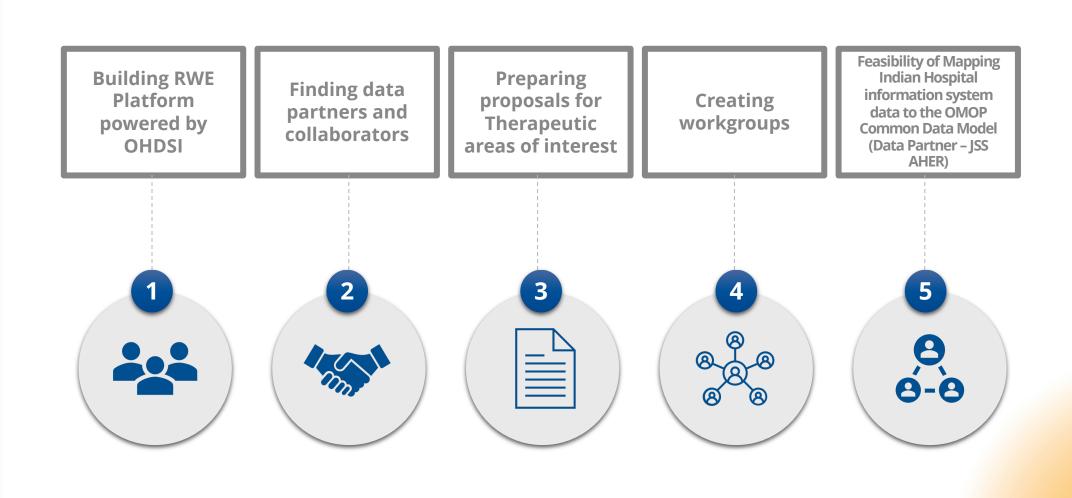

gh secondary research.



#### **Approach**

Platform Development → Data Processing & Standardization → Research Study & Support → Visualization & Result Dissemination



**RWE Platform powered by OHDSI** 

Harmonize the patient datasets of specific therapeutic areas of interest to OMOP CDM enabling data analysis on open-source tools and building a research framework, that leverages large-scale standardized analytics, methods, and skills using a federated data model.













Sustainable infrastructure on public health

Generate Real World Evidence Case Studies Preparing for future pandemics/ health emergencies Support clinicians with different and Optimal treatment decisions.

Upskill healthcare community to support data standardization





## **OHDSI India Chapter - Ongoing work**



# Thank You!



#### K Lakshmi

Project Manager – R&D Enabling Services

- **\( \)** +91 9962923435
- @ klakshmi@global-value-web.com



#### Dr. Swetha Kiran

**RWD** Lead

- +91 9543870805
- iswetha@global-value-web.com

**Enabling the Transition** 

Executing for Today,
Organizing for Tomorrow



GLOBAL VALUE WEB



# Clinical Registry Efforts in OHDSI