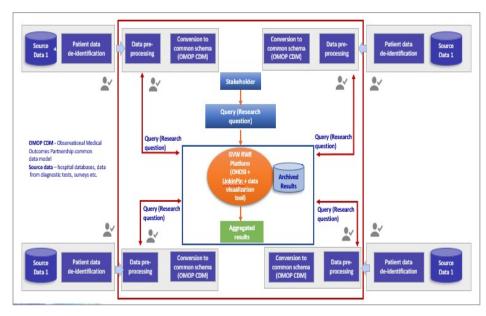

### **Action plan-Real World Evidence Platform powered by OHDSI**

#### **Approach**

Platform Development → Data Processing & Standardization → Research Study & Support → Visualization & Result Dissemination

**RWE Platform powered by OHDSI** 

Harmonize the patient datasets of specific therapeutic areas of interest to OMOP CDM enabling data analysis on open-source tools and building a research framework, that leverages large-scale standardized analytics, methods, and skills using a federated data model.