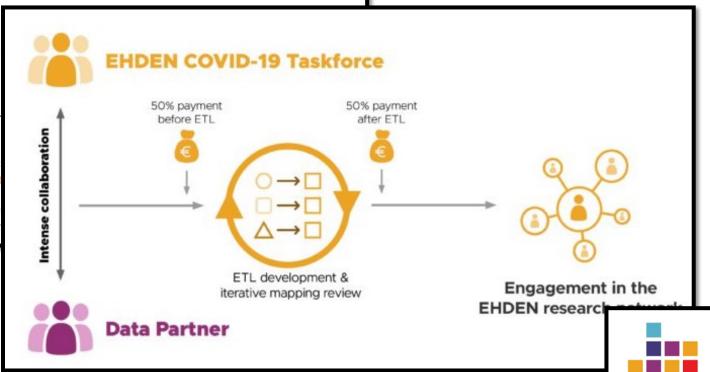

#### 04/2020 - COVID19 Rapid Collaboration Call

Detailed information about the COVID-19 Rapid collaboration call can be found in the Data Partner Pilot Call

The Rapid Collaboration Call was open between April 16<sup>th</sup> 12h00 CET and run until May 14<sup>th</sup> 17h00 CET.

#### Approach

- Each Data Partner was expected to follow the current OMOP CDM ETL development process
- The process was tracked in 3 ways
  - (1.) tracking data associated to ETL process
  - (2.) through surveys of DP
  - (3.) DataQualityDashboard results
- Success was measured as
  - total days to transform source data into the OMOP CDM (success: < 365 days)</li>
  - if a DP participated successfully in network research (COVID-19 AESI study [1])
- 21 data partners were completed at the time of writing and the results reported for them