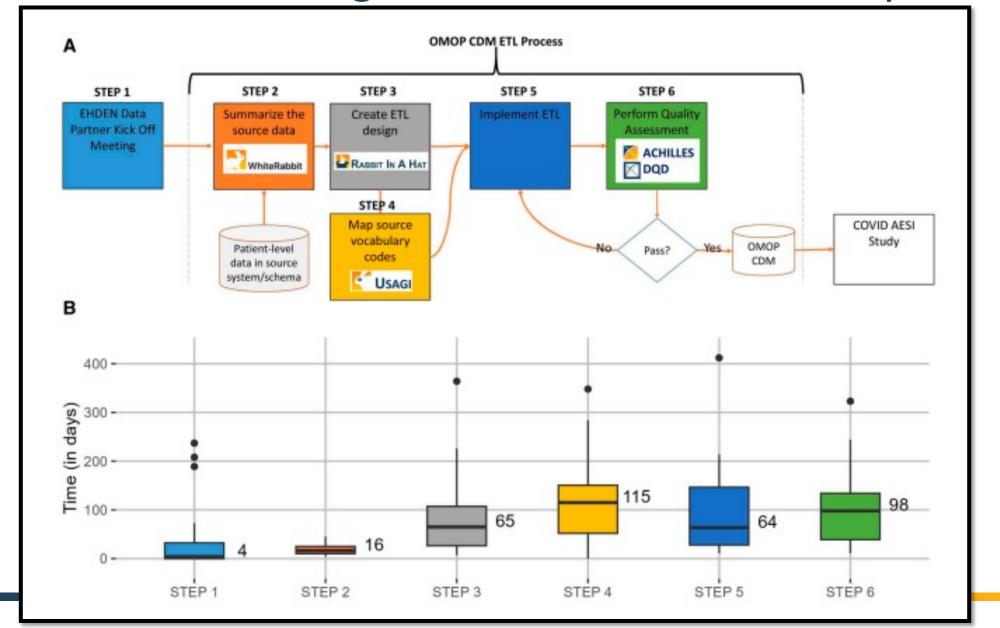

#### Approach

- Each Data Partner was expected to follow the current OMOP CDM ETL development process
- The process was tracked in 3 ways
  - (1.) tracking data associated to ETL process
  - (2.) through surveys of DP
  - (3.) DataQualityDashboard results
- Success was measured as
  - total days to transform source data into the OMOP CDM (success: < 365 days)</li>
  - if a DP participated successfully in network research (COVID-19 AESI study [1])
- 21 data partners were completed at the time of writing and the results reported for them

#### Results - tracking data associated to ETL process

- Success Measures:
  - Of the 21 DPs, 52% had built their CDM in under 365 days, 43%
     participated in the COVID-19 AESI study [1], and 33% had both a timely
     ETL and participated in the COVID AESI study