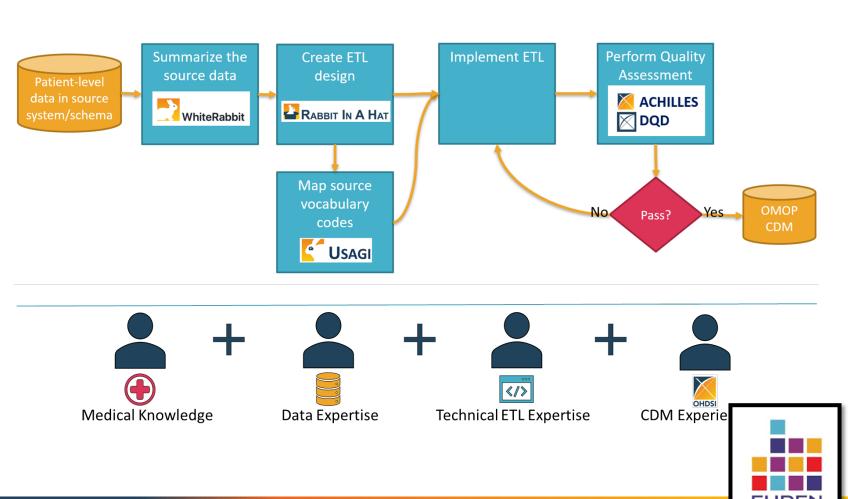

#### Approach

- Each Data Partner was expected to follow the current OMOP CDM ETL development process
- The process was tracked in 3 ways
  - (1.) tracking data associated to ETL process
  - (2.) through surveys of DP
  - (3.) DataQualityDashboard results
- Success was measured as
  - total days to transform source data into the OMOP CDM (success: < 365 days)</li>
  - if a DP participated successfully in network research (COVID-19 AESI study [1])
- 21 data partners were completed at the time of writing and the results reported for them